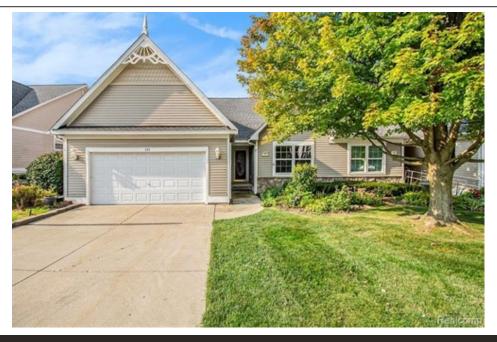

## \$325,000

Remarks

Rare opportunity with this Classic Victorian Ranch Condo in Victoria Park. Walking distance to Historic Downtown Howell for shopping restaurants and local events throughout the seasons. The floorplan will not disappoint...Open Great Room with Cathedral Ceilings large window to enjoy the wooded back yard and a natural gas fireplace to warm you on those chilly fall nights. Large Kitchen with an abundance of cabinets and breakfast nook, formal dining room with lots of natural light and vintage inspired chandelier....1st floor laundry...Primary offers a large walk in closet with organizers and Primary bath with oversized vanity and walk in shower. The professionally finished walkout has 3rd bedroom, Library and oversized Family room with wet bar...would make a great multi-generational space. Door wall leads to a private back patio. Roof was replaced 1 month ago, phase 1 assessment paid in full batv any further assements.