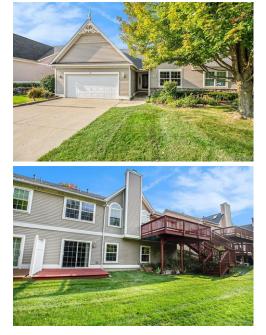

## \$325,000

Remarks

Rare opportunity with this Classic Victorian Ranch Condo in Victoria Park. Walking distance to Historic Downtown Howell for shopping restaurants and local events throughout the seasons. The floorplan will not disappoint...Open Great Room with Cathedral Ceilings large window to enjoy the wooded back yard and a natural gas fireplace to warm you on those chilly fall nights. Large Kitchen with an abundance of cabinets and breakfast nook, formal dining room with lots of natural light and vintage inspired chandelier....1st floor laundry...Primary offers a large walk in closet with organizers and Primary bath with oversized vanity and walk in shower. The professionally finished walkout has 3rd bedroom, Library and oversized Family room with wet bar...would make a great multi-generational space. Door wall leads to a private back patio. Roof was replaced 1 month ago, phase 1 assessment paid in full batv any further assements.